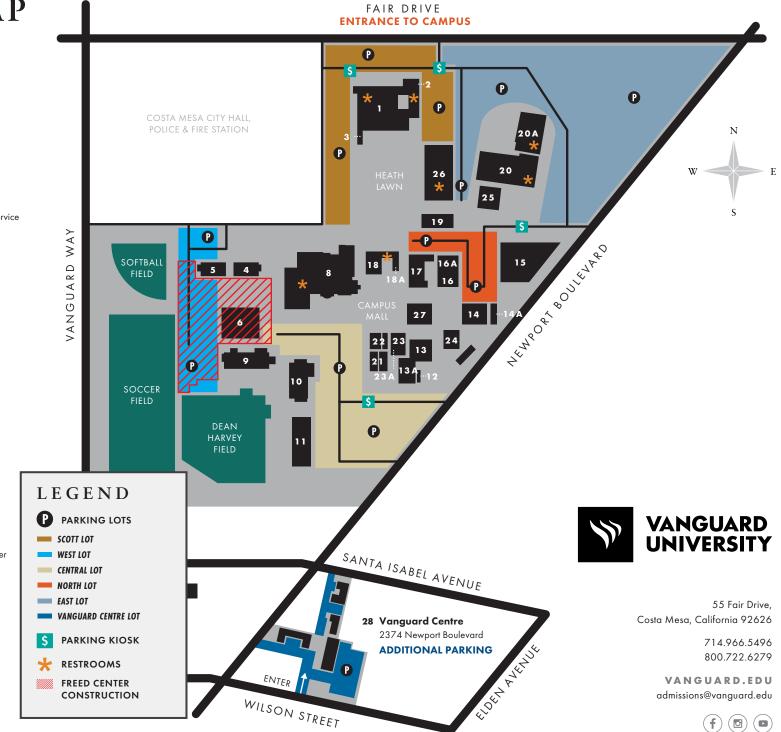

## **CAMPUS MAP**

- 1. Scott Academic Center
  - Accounting Operations
  - Admissions
  - Bookstore
  - Career Services
  - Registrar
- 2. The East Wing Scott Academic Center
  - Executive Offices
  - Global Center for Women and Justice
- 3. Samson's
- 4. Huntington Hall
- Laguna Hall
- 6. Future home to Freed Center for Leadership and Service
- Waugh Student Center
  - Bruce Lindsay Cafe
  - Dr. Ben's Coffee Bar
  - Paul & Barbara Heath Forum
- P. Newport Hall
- 10. Balboa Hall
- 11. Catalina Hall
- 12. Theater Annex
- 13. O. Cope Budge Library
- 13a. Lyceum Theater
- 14. Information Technology
- 14a. Faculty Offices
- 15. Smith Hall
  - Academic Resource Center
  - Career Closet
  - Living Well
- 16. Biological Sciences Offices
- 16a. Music Studios
- 17. Biological Sciences
  - · Outdoor Learning Lab
- 18. Needham Chapel
- 18a. Forrest Room/Spiritual Formation
- 19. Organizational Health & Employee Resource Center
- 20. William J. Seymour Building
  - Sanctuary

20a. Mahlon E. Layne Building

- Veterans Resource Center
- 21. Classroom & Mail Center
  - Campus Safety
- 22. Kinesiology, Engineering and Physics
- 23. Social and Behavioral Sciences
- 23a. Athletic Training Room
- 24. Facilities Offices/Central Plant
- 25. The Dome
- 26. Heath Academic Center
- 27. Environmental and Chemical Sciences
- 28. Vanguard Centre